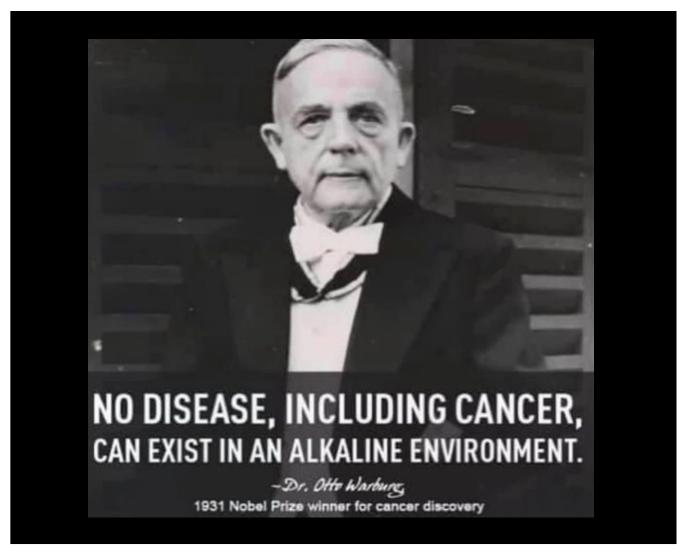

#### The Food Hertz Pyramid also is related to the pH graph

Otto Heinrich Warburg, son of physicist Emil Warburg, was a German physiologist, medical doctor, and Nobel laureate. He served as an officer in the elite Uhlan during the First World War, and was awarded the Iron Cross for bravery. He was the sole recipient of the Nobel Prize in Physiology or Medicine in 1931. This was for his discovery of the nature and mode of action of the respiratory enzyme. This discovery opened up new ways in the fields of cellular metabolism and cellular respiration. He discovered that unlike all other cells in the human body, cancer cells do not breathe oxygen. Cancer cells are anaerobic, which means that they derive their energy without needing oxygen. It turns out that cancer cells cannot survive in the presence of high levels of oxygen. In total, he was nominated for the award 47 times over the course of his career.

# DID YOU KNOW THAT MAINTAINING A BODY pH BETWEEN 7.0 – 9.5 PUTS YOUR IMMUNE SYSTEM AT MAXIMUM AND KILLS ALL VIRUSES AND CANCER?

No disease including cancer, can exist in an **alkaline** environment.

DR. OTTO WARBURG, 1931
NOBEL PRIZE WINNER FOR
CANCER DISCOVERY