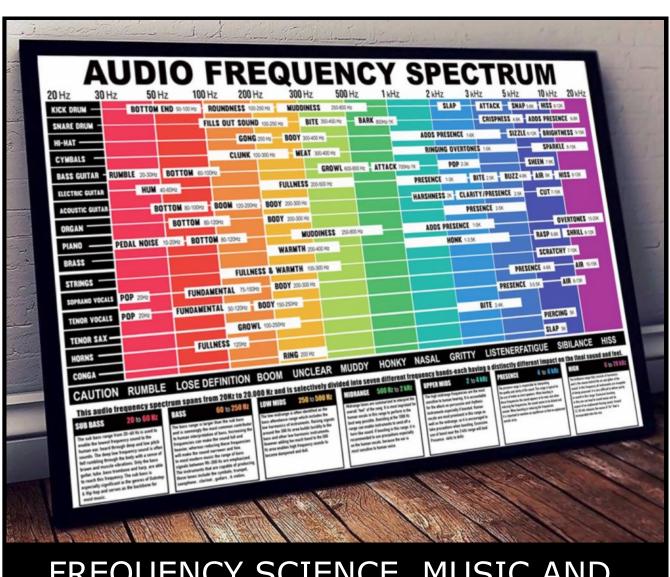

An important measurement of sound is the frequency. This is how fast the sound wave is oscillating. This is different than how fast the wave travels through the medium. Frequency is measured in hertz. Sound, Frequency, and Vibrations can reprogram our DNA. One other recent discovery made by scientists was how sound, frequencies, and vibrations have the power to program or reprogram our DNA. We shall explore and examine the science of sound and how harmonic sound and frequency can be used to alleviate anxiety, pain management, depression, PTSD and many chronic illnesses and stress-related diseases. In physics and chemistry, the term frequency is most often applied to waves, including light, sound, and radio. Frequency is the number of times a point on a wave passes a fixed reference point in one second. The period or duration of time of a cycle of a wave is the reciprocal (1 divided by) of frequency.

To obtain frequency information using a sound level meter, octave analysis is done with filters. An octave is a doubling of frequency. It gets its name from the musical scale where one octave covers eight notes of the diatonic musical scale. For example, the 1 kHz octave band filter passes the frequencies from 707 to 1414 Hz (centred on 1 kHz). For a sound wave, the frequency corresponds to the perception of the pitch of the sound. The higher the frequency, the higher the perceived pitch.

On average, the frequency range for human hearing is from 20 Hz at the low end to 20,000 Hz at the high end. Allopathic medicine and science have traveled a narrow path built on chemical substances and sharp instruments rather than energy. But the ancients recognized sound, vibration, and frequency as powerful forces that influence life all the way down to the cellular level. Frequency is the scientific measure of pitch. That is, while frequency is objective, pitch is completely subjective. Sound waves themselves do not have pitch; their vibrations can be measured to obtain a frequency, but it takes a human brain to map them to that internal quality of pitch. Sound waves have been part of science and medicine for decades, but the technologies have always relied on low frequencies. Sound is all around us. Everything we hear in our day-to-day lives has a distinctive sound, from the jingling of keys to the tapping of footsteps in a hallway. Sound is created when objects vibrate. These vibrations cause the air around them to vibrate, sending sound waves in various directions. Some objects tend to vibrate at a specific rate. This is known as their resonant frequency.

Usually, frequency is expressed in the hertz unit, named in honour of the 19th-century German physicist Heinrich Rudolf Hertz, one hertz being equal to one cycle per second, abbreviated Hz; one kilohertz (kHz) is 1,000 Hz, and one megahertz (MHz) is 1,000,000 Hz. Sound therapy is a type of therapy that utilizes the vibrational patterns of certain frequencies such as 528 Hz to influence our bodies and minds. It has become an accepted means of healing and calming, and the topic has had a lot of research done on it to reaffirm the capabilities that sound therapy can have. These practices go back all the way to ancient cultures and have been becoming progressively more accepted in modern practice. A sound wave is the movement of particles in a certain way to create the vibrations in the air. So those vibrations are moving the particles in a certain way. Right now, a sound can be increased in power, or in wavelength to create music, but it can also be used to destroy something as you will soon learn. Any sound with a frequency below the audible range of hearing (i.e., less than 20 Hz) is known as an infrasound and any sound with a frequency above the audible range of hearing (i.e., more than 20 000 Hz) is known as an ultrasound.