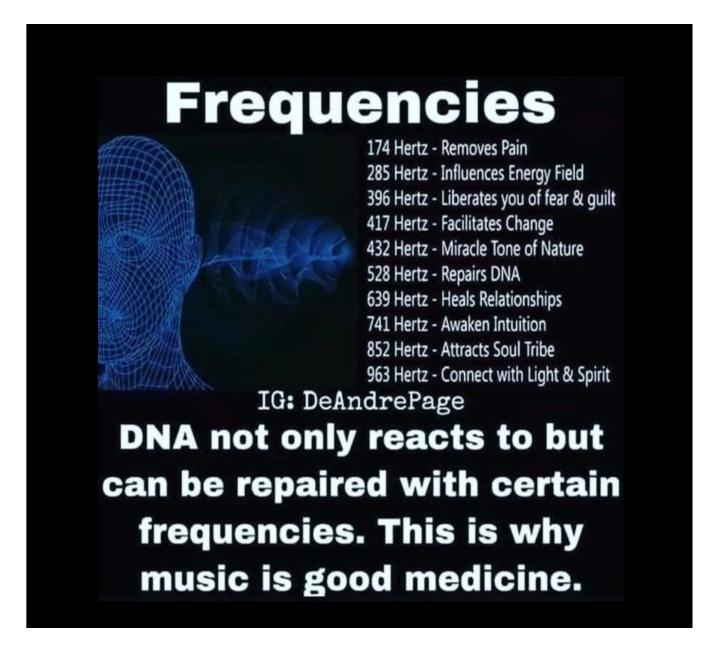

The solfeggio frequencies are powerful meditation and chakra aligning tools. Each of these frequencies is believed to affect different elements the of the spirit and energies. The solfeggio tones only need to be listened to for a few minutes a day for the de-stressing effect to take place. Solfeggio frequencies make up the ancient 6-tone scale thought to have been used in sacred music, including the beautiful and well known Gregorian Chants. The chants and their special tones were believed to impart spiritual blessings when sung in harmony. Each Solfeggio tone is comprised of a frequency required to balance your energy and keep your body, mind and spirit in perfect harmony.

| Solfeggio Scale |                  |                                                      |  |  |
|-----------------|------------------|------------------------------------------------------|--|--|
| 174             | Hz Earthy colors | Reduces pain                                         |  |  |
| 285             | dz Earthy colors | Influence energy fields                              |  |  |
| DO 396          | Hz Red           | From grief into joy, liberation from guilt and fear. |  |  |
| RE 417          | Hz Orange        | Above situations, facilitate change                  |  |  |
| MI 528          | Hz Yellow        | Transformation and miracles, restore DNA             |  |  |
| FA 639          | Hz Green         | Relationships, Connection to spiritual family        |  |  |
| SOL 741         | Hz Cyan, Blue    | Expression and solution, Cleaning, truth             |  |  |
| LA 852          | Hz Indigo        | Return to spiritual order, intuition                 |  |  |
| 963             | Hz Purple (pink) | Awaken original, perfect state                       |  |  |
|                 |                  |                                                      |  |  |