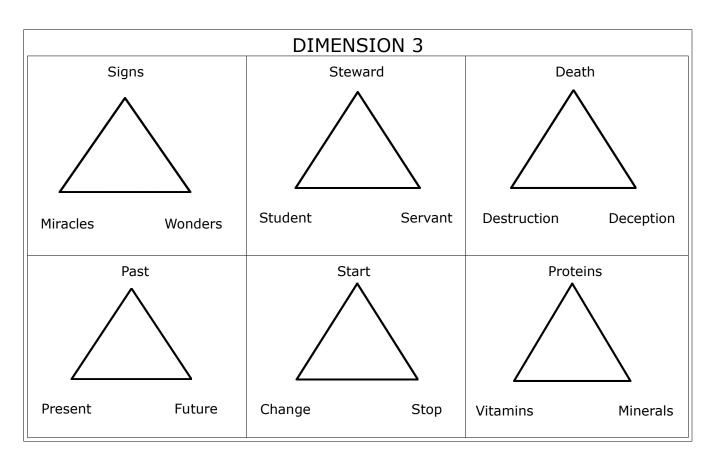

#### **DIMENSION 3**

**Signs-Miracles-Wonders:** Wonders are similar to signs, but have a different emphasis. "A sign appeals to the understanding; a wonder appeals to the imagination". A 'Sign' emphasizes what the miracle proves and a 'wonder' emphasizes how the miracle inspires worship. A miracle is an extraordinary event of natural or Divine occurrence which exceeds known human capabilities, understandings and powers. A sign may be an object or something happening to signify something (e.g. planetary orbits, solar eclipses, and stars - Genesis 1:14). A sign may also be a divine intervention by God to perform a miracle (e.g. Jesus turning water into wine, John 2:11) such as a sign of Divine authority. A wonder is something which causes people to marvel, be astounded or even terrified. A wonder is a special manifestation of God's power (Exodus 7:3).

**Steward-Student-Servant:** Stewardship and economics are closely related concepts, and in fact, to a New Testament Christian, there was no distinction between them. A steward in the ancient world was a person who was given the responsibility and authority to rule over the affairs of the household. A student is one who is absorbing elementary rudiments and discipleship in order to eventually lead others. People are servants of other human beings or servants of God. In the Old Testament, the Hebrew word for servant is ebed. It contains at least two key ingredients: action (the servant as "worker") and acommplishment through obedience. We must have a balance of all three within our character.

**Death-Destruction-Deception:** These are Satan's top 3 means of taking out the child of God. There is Physical Death, Mental Death and Spiritual Death. There is Physical Destruction, Mental Destruction and Spiritual Destruction. There is Physical Deception, Mental Deception and Spiritual Deception. The opposite is Life, Construction and true Discernment.

**Past-Present-Future:** These are 3 aspects of time that have a tendency of clouding our thoughts. The object is to be in present time while implementing knowledge and wisdom from the past through experience. Tomorrow is never promised, so we give God the praise for what He has already done and what He is about to do in this immediate moment.

**Start-Change-Stop:** These 3 things are the anatomy of control. If you can't start or stop something then it is out of control. Change is like the gearing mechanism...you have to know when to be in 1st gear or 5th gear. The inability of knowing when to shift could damage the transmission.

**Proteins-Vitamins-Minerals:** 95 out 100 people on the planet have a deficiency in the RDA of these nutrients. The effects of poor diet on sleeping patterns, energy and mood all indirectly affect day to day functioning of the brain at work or school. Cognition is also indirectly affected by the development of other brain functions, for example nutrition is essential for the development of the sensory systems such as hearing and vision.