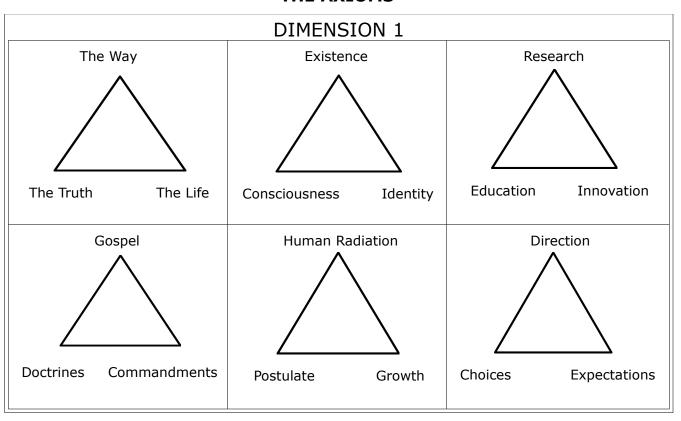

#### **DIMENSION 1**

**Way-Truth-Life:** This is where the journey starts. Learn that Christ is the way, get the truth and live the life.

**Existence-Consciousness-Identity:** Many people have been taught a wrong existence. Fact is, you are a spirit that possesses a body not the other way around. Your mind is where you store experience. It takes your mind and you as a spirit to bring your flesh under control. Consciousness can expand when you realize that you are not a body. Your identity is clear when you realize your spirit potentials and fill your mind with truth.

**Research-Education-Innovation:** The Bible says in 2 Timothy 2:15: Study to show yourself approved unto God, a workman that need not to be ashamed, rightly dividing the word of truth. With a well-rounded body of research and education, you can tap into your creative and innovative side.

**Gospel-Docrines-Commandments:** The gospel is the good news that God provided the way for man to be freed from the penalty of sin (John 14:6; Romans 6:23). Everyone dies physically, but those who believe in Christ are promised a physical resurrection unto eternal life (John 11:23-26). Doctrines are the direct ordinances of the plan of salvation found in Acts 2:38, 39. The 10 Commandments are still in full effect as well as the 10 inalienable rights given to you by the Creator outlined in the Constitution and Bill of Rights.

**Human Radiation-Postulate-Growth:** Humans naturally emit infra red radiation. The constant motion of molecules embodies heat, and when an electron is excited by colliding with another, it jumps to a higher energy level and falls back again, releasing energy in the form of photons. A postulate is a conclusion, decision or resolution made by the individual himself to resolve a problem or to set a pattern for the future or to nullify a pattern of the past. A postulate infers conditions and actions rather than just plain thinking. Growth requires change. Spiritual growth is the process of becoming more and more like Christ. When we place our faith in Christ, the Holy Spirit begins the process of making us more like Him, conforming us to His image.

**Direction-Choices-Expectations:** Direction comes from the Holy Spirit. There are only 2 Choices which involve being good or evil, right or wrong. Expectations are the end result of reaping what you sow.