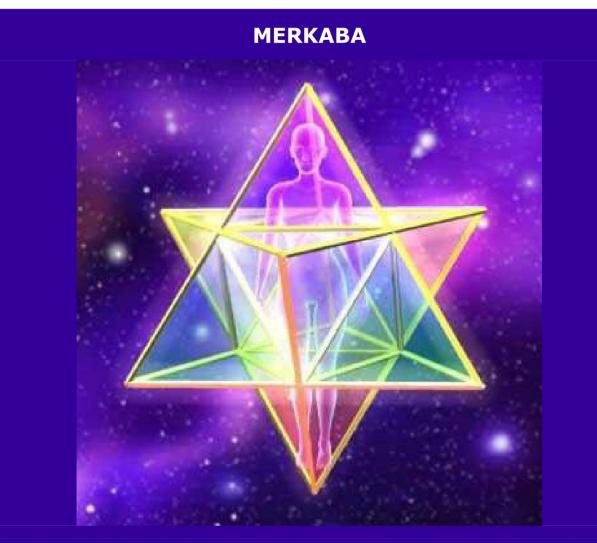

#### TRI-POLAR AXIOMOLOGY

The Merkaba (a Hebrew word meaning light-spirit-body) is the energy sphere in which everything exists. It is the vehicle that carries you to the dimensions of unity and love that exist beyond the mind. The upward and downward interlocked tetrahedrons represent the duality of existence—body and spirit—united in the harmony of a singular form.

#### **Star Tetrahedron**

By cutting off the remaining four corners the cube (after forming tetrahedron) we find that the cube contains not one tetrahedron but two, one within the other, each an exact reflection of the other. These two tetrahedrons - the star tetrahedron (also known as the Merkaba vehicle of light) - represent the innermost law of the physical world: the inseparable relationship between opposing fields of energy - the positive and negative, the manifest and the unmanifest - which form a unilateral equilibrium. In creation they rule as two opposite laws: the law of spirit and the law of matter. Spirit is life: The law of the spirit is radiation, giving, selflessness. Matter is resistance: The law of matter is drawing inward, cooling off, solidification.

#### **Metatron's Cube**

Metatron's Cube contains all the Platonic Solids, including the two tetrahedrons which form the Star Tetrahedron, and each of these shapes fits inside a sphere with its points touching the inside of the sphere.

Here is a simple form of activating your Mer-Ka-Ba. Start by visualizing your body contained within the two Tetrahedrons. The "first" Tetrahedron begins at your knees, pointing upwards and extending a few feet above your head. The "second" Tetrahedron starts at your shoulders, extending down a few feet below the soles of your feet. Next you will visualize the Tetrahedrons spinning around your body. The "first" Tetrahedron moving clockwise (left to right) and the "second" Tetrahedron spinning counterclockwise (right to left). Breathe in and out, seeing the energy intensifying and extending outwards. Focus on love and light and ask God to grant you access to each dimension (AXIOM) as you incorporate all 24 individually into the center of the Mer-Ka-Ba. In Dimension 3, ask God to crush Death, Destruction and Deception. These are the weapons used by Satan to annihilate you. Finish by accepting God's will be done. Now come back to regular consciousness. Congratulations!!! You are on your way to transforming your life!