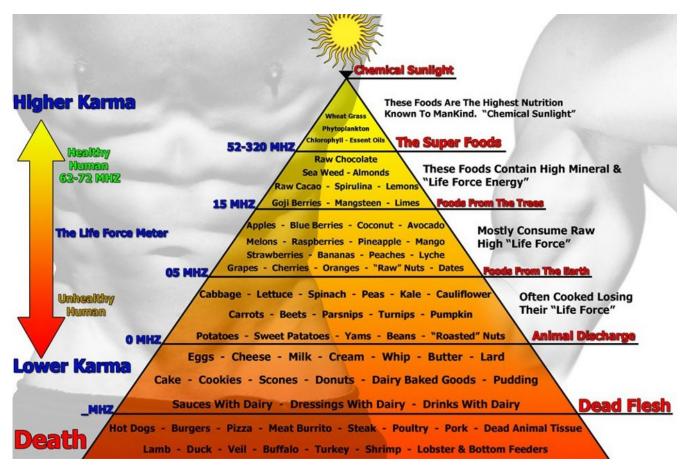

Another classification of food is vibrational frequency – which is a measurement of the electrical energy that is present in all natural living things. Food can help or hinder our health, depending on its vibrational frequency. Food can also assist the body in moving energy effectively and efficiently – provided we eat the right types of foods. Processed and canned foods have a frequency of precisely OMHz, while fresh vegetables have frequencies in the range 20 – 27MHz, and the really high frequency foods are products like seaweed, wheatgrass, spirulina etc.

## Food Frequencies

Fresh Foods: 20-27 Hz

Fresh Herbs: 20-27 Hz

Dried Foods: 15-22 Hz

Dried Herbs: 15-22 Hz

Processed & Canned Food: 0 Hz

#### The Food Hertz Pyramid also is related to the pH graph

Otto Heinrich Warburg, son of physicist Emil Warburg, was a German physiologist, medical doctor, and Nobel laureate. He served as an officer in the elite Uhlan during the First World War, and was awarded the Iron Cross for bravery. He was the sole recipient of the Nobel Prize in Physiology or Medicine in 1931. This was for his discovery of the nature and mode of action of the respiratory enzyme. This discovery opened up new ways in the fields of cellular metabolism and cellular respiration. He discovered that unlike all other cells in the human body, cancer cells do not breathe oxygen. Cancer cells are anaerobic, which means that they derive their energy without needing oxygen. It turns out that cancer cells cannot survive in the presence of high levels of oxygen. In total, he was nominated for the award 47 times over the course of his career.