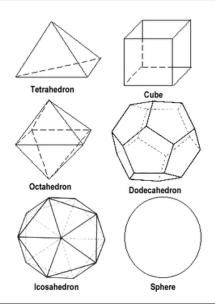

#### **Five Platonic Solids and the Sphere**

Tetrahedron (4 faces) Cube (6 faces) Octahedron (8 faces) Dodecahedron (12 faces) Icosahedron (20 faces)

Each of these Platonic Solids produces specific energetic effects. The basic form of matter – the four-dimensional world – is the cube. By cutting off all four corners of the cube in a particular way, a tetrahedron is formed, the faces of which are four equilateral triangles (ie a pyramid with three sides plus base).