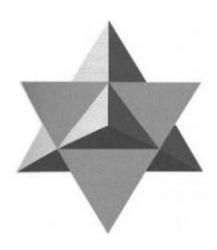

#### **Star Tetrahedron**

By cutting off the remaining four corners the cube (after forming tetrahedron) we find that the cube contains not one tetrahedron but two, one within the other, each an exact reflection of the other. These two tetrahedrons - the star tetrahedron (also known as the Merkaba vehicle of light) - represent the innermost law of the physical world: the inseparable relationship between opposing fields of energy - the positive and negative, the manifest and the unmanifest - which form a unilateral equilibrium. In creation they rule as two opposite laws: the law of spirit and the law of matter. Spirit is life: The law of the spirit is radiation, giving, selflessness. Matter is resistance: The law of matter is drawing inward, cooling off, solidification.