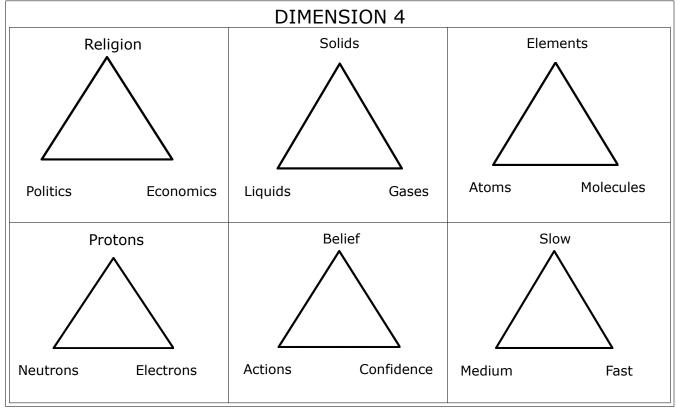

#### **DIMENSION 4**

**Religion-Politics-Economics:** These 3 things are what is identified as the core of the New World Order. Global elites wanting to enslave every man woman and child through One World Religion, One World Government and One World Banking System.

**Solids-Liquids-Gases:** The three states of matter can be easily represented by their particle forms. The forms reveal the properties of substances in their different states, as well as changes of state. Solids have a fixed shape and cannot flow, because their particles cannot move from place to place cannot be compressed (squashed), because their particles are close together and have no space to move into. Liquids flow and take the shape of their container, because their particles can move around each other cannot be compressed, because their particles are close together and have no space to move into. Gases flow and completely fill their container, because their particles can move quickly in all directions can be compressed, because their particles are far apart and have space to move into.

**Elements-Atoms-Molecules:** Both atoms and molecules incredibly tiny particles that form the buildings blocks of various substances. You cannot alter an atom or molecule without altering the identity of the substance. Atoms are the building blocks of everything you see around: the screen you are looking at, your study table, your books, etc. Such is the amazing power of nature and fundamental nature of these particles. Despite the discovery of sub-particles like electrons, protons and neutrons, an atom continues to remain the fundamental particle because of the fact that it is the smallest unit humans can calculate and model that exhibits the chemical properties of an element. Chemistry is essentially the study of matter and the changes it undergoes in everyday activities like cooking to more complex processes such as photosynthesis. In essence, the heart of chemistry involves studying changes around our world.

**Protons-Neutrons-Electrons:** Even though electrons, protons, and neutrons are all types of subatomic particles, they are not all the same size. When you compare the masses of electrons, protons, and neutrons, what you find is that electrons have an extremely small mass, compared to either protons or neutrons. Protons have the mass of 1,836 electrons. Neutrons have the mass of 1,839 electrons.

**Belief-Actions-Confidence:** All pursuits begin with a belief. In business, all actions are coordinated by way of organization, execution and management (OEM). Confidence comes when a standard operating procedure (SOP) is manifested. Success comes when you can keep up with the projected cost analysis (PCA) and budget associated with supply and demand.

**Slow-Medium-Fast:** This is the epitome of crawl, walk and run. Another factor is being able to guage energy flow. We all know haste makes waste. The race is not to swift, but to he that endures to the end. Synchronization comes with being in tune with your immediate surroundings. We are taught to go with the flow. Everyone has a different metabolism and heart rate.