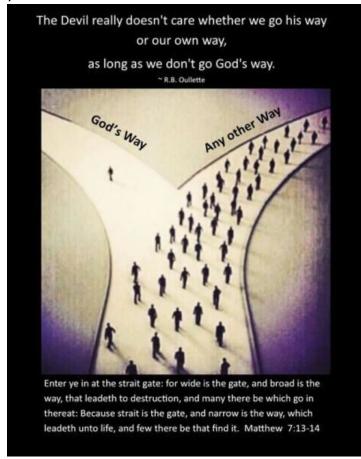

#### WHICH PILL WOULD YOU TAKE?

The Bible spells it out like this in Matthew 7:13,14: Enter ye in at the strait gate (red pill): for wide is the gate, and broad is the way (blue pill), that leadeth to destruction, and many there be which go in thereat: Because strait is the gate, and narrow is the way, which leadeth unto life, and few there be that find it.

The "red pill" is tri-polar and the "blue pill" is bi-polar.