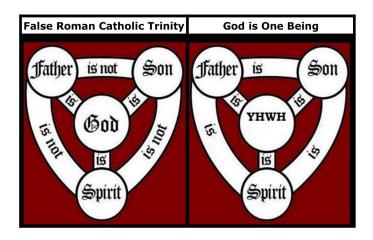

#### **DIMENSION 2**

**Father-Son-Holy Spirit:** 1 John 5:7: For there are three that bear record in heaven, the Father, the Word, and the Holy Ghost: and these three are one.

**Physical-Mental-Spiritual:** There must be a balance of 3 distinct characteristics within a person. An unbalanced bi-polar/"blue pill" person is perceived as a 90% carnal flesh individual operating with a contaminated/brainwashed mind only functional at 10%. When they are awakened into their tri-polar/"red pill" status, they become the "new creature" on a path to supernatural power. Mind and Spirit over flesh.