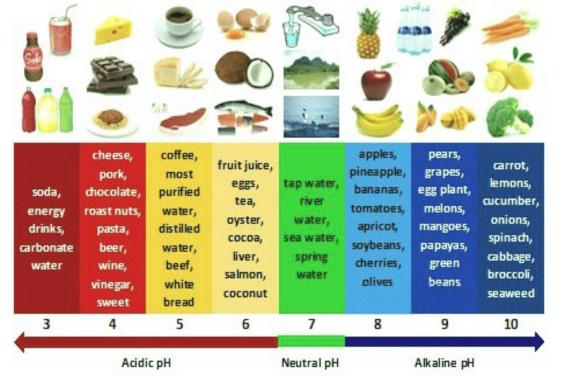

# DID YOU KNOW THAT MAINTAINING A BODY pH BETWEEN 7.0 – 9.5 PUTS YOUR IMMUNE SYSTEM AT MAXIMUM AND KILLS ALL VIRUSES AND CANCER?

No disease including cancer, can exist in an **alkaline** environment.

DR. OTTO WARBURG, 1931
NOBEL PRIZE WINNER FOR
CANCER DISCOVERY