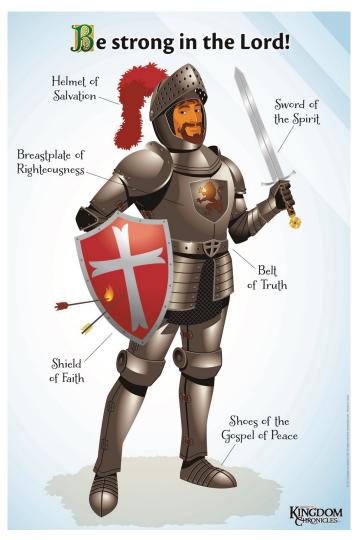

#### THE PROVISIONS OF YOUR ARMOR

**Ephesians 6:12-18:** For we wrestle not against flesh and blood, but against principalities, against powers, against the rulers of the darkness of this world, against spiritual wickedness in high places. Wherefore take unto you the whole armour of God, that ye may be able to withstand in the evil day, and having done all, to stand. Stand therefore, having your loins girt about with truth, and having on the breastplate of righteousness; And your feet shod with the preparation of the gospel of peace; Above all, taking the shield of faith, wherewith ye shall be able to quench all the fiery darts of the wicked. And take the helmet of salvation, and the sword of the Spirit, which is the word of God: Praying always with all prayer and supplication in the Spirit, and watching thereunto with all perseverance and supplication for all saints.