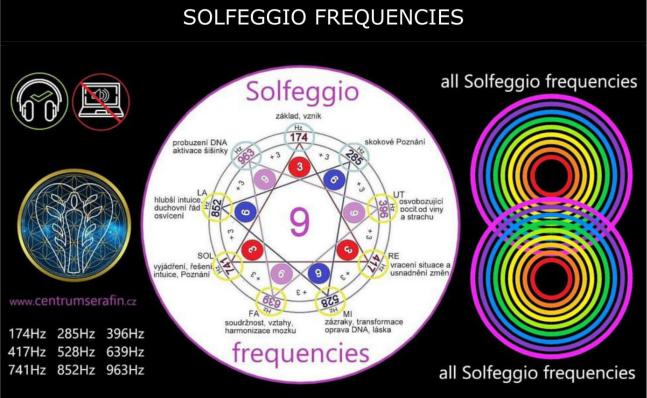

The solfeggio frequencies are powerful meditation and chakra aligning tools. Each of these frequencies is believed to affect different elements the of the spirit and energies. The solfeggio tones only need to be listened to for a few minutes a day for the de-stressing effect to take place. Solfeggio frequencies make up the ancient 6-tone scale thought to have been used in sacred music, including the beautiful and well known Gregorian Chants. The chants and their special tones were believed to impart spiritual blessings when sung in harmony. Each Solfeggio tone is comprised of a frequency required to balance your energy and keep your body, mind and spirit in perfect harmony.

| Solfeggio Scale |                  |                                                      |  |  |
|-----------------|------------------|------------------------------------------------------|--|--|
| 174             | Hz Earthy colors | Reduces pain                                         |  |  |
| 285             | dz Earthy colors | Influence energy fields                              |  |  |
| DO 396          | Hz Red           | From grief into joy, liberation from guilt and fear. |  |  |
| RE 417          | Hz Orange        | Above situations, facilitate change                  |  |  |
| MI 528          | Hz Yellow        | Transformation and miracles, restore DNA             |  |  |
| FA 639          | Hz Green         | Relationships, Connection to spiritual family        |  |  |
| SOL 741         | Hz Cyan, Blue    | Expression and solution, Cleaning, truth             |  |  |
| LA 852          | Hz Indigo        | Return to spiritual order, intuition                 |  |  |
| 963             | Hz Purple (pink) | Awaken original, perfect state                       |  |  |
|                 |                  |                                                      |  |  |