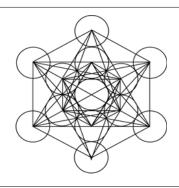

#### **Metatron's Cube**

Metatron's Cube contains all the Platonic Solids, including the two tetrahedrons which form the Star Tetrahedron, and each of these shapes fits inside a sphere with its points touching the inside of the sphere.